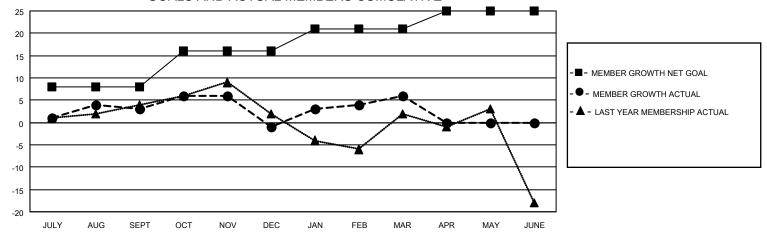

#### GOALS AND ACTUAL MEMBERS CUMULATIVE

| DROPPED CLUBS: 1 |    | 13 CLUBS OF 31 ADDED 1 OR<br>MORE NEW MEMBERS | GENDER DISTRIBUTION                |           |  |
|------------------|----|-----------------------------------------------|------------------------------------|-----------|--|
|                  |    | MORE NEW MEMBERS                              | MALE 442 (70.27%)                  |           |  |
|                  |    |                                               | FEMALE 187 (29.73%)                |           |  |
| DROPPED MEMBERS  |    |                                               | NON BINARY                         | 0 (0.00%) |  |
|                  | _  |                                               | PREFER NOT TO ANSWER               | 0 (0.00%) |  |
| DECEASED         | 6  |                                               |                                    |           |  |
| CLUB CANCELLED   | 0  | CLICK HERE FOR CUMULATIVE                     | TOTAL FAMILY UNIT MEMBERS          | 66        |  |
| OTHER            | 25 | MEMBERSHIP DATA                               |                                    |           |  |
| TOTAL 31         |    |                                               | FAMILY MEMBERS PAYING HALF DUES 35 |           |  |
|                  |    |                                               |                                    |           |  |